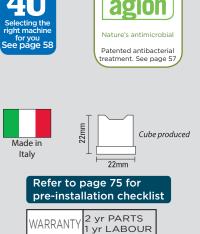

Solid and crystal clear cube, providing large surface contact for fast beverage cooling. Allows excellent displacement of liquid and enhances drink presentation. These units have an integrated storage bin for compact space utilisation

REFRIGERATION

Self Contained Solid Ice Cube IM0065SSC Self Contained Solid Ice Cube IM0113SSC

|                                                         | IM0065SSC          | IM0113SSC           |
|---------------------------------------------------------|--------------------|---------------------|
| Bromic Part Number                                      | 3935148            | 3935123             |
| Maximum Daily Production kg/24hr*                       | 59kg               | 113kg               |
| Storage Bin Capacity                                    | 30kg               | 50kg                |
| Dimensions (mm) Without Legs                            | 670w x 570d x 900h | 1045w x 570d x 900h |
| Legs (mm)                                               | 135h               | 135h                |
| Max. ambient temp (°C)                                  | 32°C               | 32°C                |
| Power Consumption (Watts)                               | 650W               | 1200W               |
| Plug supplied                                           | Yes, 10amp         | Yes, 10amp          |
| Net weight (kg)                                         | 61kg               | 94kg                |
| Refrigerant                                             | R134a              | R404a               |
| Colour                                                  | Stainless Steel    | Stainless Steel     |
| Power Usage*                                            | 13KWh/24hr         | 24KWh/24hr          |
| * Production/Power usage based on 10°C ambient temp and |                    |                     |
| 10°C water temp                                         |                    |                     |
|                                                         |                    |                     |
| 4U<br>Selecting the                                     |                    |                     |