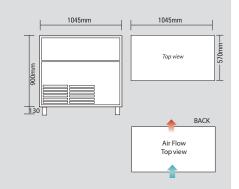

REFRIGERATION

Self Contained Solid Ice Cube IM0065SSC Self Contained Solid Ice Cube IM0113SSC

|                                                         | IM0065SSC          | IM0113SSC           |
|---------------------------------------------------------|--------------------|---------------------|
| Bromic Part Number                                      | 3935148            | 3935123             |
| Maximum Daily Production kg/24hr*                       | 59kg               | 113kg               |
| Storage Bin Capacity                                    | 30kg               | 50kg                |
| Dimensions (mm) Without Legs                            | 670w x 570d x 900h | 1045w x 570d x 900h |
| Legs (mm)                                               | 135h               | 135h                |
| Max. ambient temp (°C)                                  | 32°C               | 32°C                |
| Power Consumption (Watts)                               | 650W               | 1200W               |
| Plug supplied                                           | Yes, 10amp         | Yes, 10amp          |
| Net weight (kg)                                         | 61kg               | 94kg                |
| Refrigerant                                             | R134a              | R404a               |
| Colour                                                  | Stainless Steel    | Stainless Steel     |
| Power Usage*                                            | 13KWh/24hr         | 24KWh/24hr          |
| * Production/Power usage based on 10°C ambient temp and |                    |                     |
| 10°C water temp                                         |                    |                     |
|                                                         |                    |                     |
| 4U<br>Selecting the                                     |                    |                     |