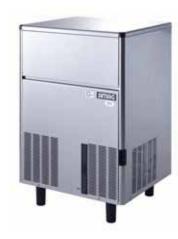

- Reliable operation and easy installation
- Maximum performance
- Heavy duty machine
- Stainless Steel construction
- Hygienic and clean
- Self-contained unit
- Easy to access ice
- Removable legs
- Efficient production

REFRIGERATION

Self Contained Solid Ice Cube IM0065SSC Self Contained Solid Ice Cube IM0113SSC

|                                                         | IM0065SSC          | IM0113SSC           |
|---------------------------------------------------------|--------------------|---------------------|
| Bromic Part Number                                      | 3935148            | 3935123             |
| Maximum Daily Production kg/24hr*                       | 59kg               | 113kg               |
| Storage Bin Capacity                                    | 30kg               | 50kg                |
| Dimensions (mm) Without Legs                            | 670w x 570d x 900h | 1045w x 570d x 900h |
| Legs (mm)                                               | 135h               | 135h                |
| Max. ambient temp (°C)                                  | 32°C               | 32°C                |
| Power Consumption (Watts)                               | 650W               | 1200W               |
| Plug supplied                                           | Yes, 10amp         | Yes, 10amp          |
| Net weight (kg)                                         | 61kg               | 94kg                |
| Refrigerant                                             | R134a              | R404a               |
| Colour                                                  | Stainless Steel    | Stainless Steel     |
| Power Usage*                                            | 13KWh/24hr         | 24KWh/24hr          |
| * Production/Power usage based on 10°C ambient temp and |                    |                     |
| 10°C water temp                                         |                    |                     |
|                                                         |                    |                     |
| 4U<br>Selecting the                                     |                    |                     |

## Self Contained Solid Ice Cube