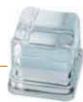

Solid and crystal clear cube, providing large surface contact for fast beverage cooling. Allows excellent displacement of liquid and enhances drink presentation. These units have an integrated storage bin for compact space utilisation