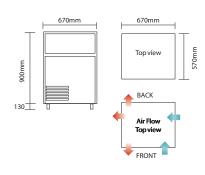

REFRIGERATION

Self Contained Solid Ice Cube IM0065SSC Self Contained Solid Ice Cube IM0113SSC

|                                                         | IM0065SSC          | IM0113SSC           |
|---------------------------------------------------------|--------------------|---------------------|
| Bromic Part Number                                      | 3935148            | 3935123             |
| Maximum Daily Production kg/24hr*                       | 59kg               | 113kg               |
| Storage Bin Capacity                                    | 30kg               | 50kg                |
| Dimensions (mm) Without Legs                            | 670w x 570d x 900h | 1045w x 570d x 900h |
| Legs (mm)                                               | 135h               | 135h                |
| Max. ambient temp (°C)                                  | 32°C               | 32°C                |
| Power Consumption (Watts)                               | 650W               | 1200W               |
| Plug supplied                                           | Yes, 10amp         | Yes, 10amp          |
| Net weight (kg)                                         | 61kg               | 94kg                |
| Refrigerant                                             | R134a              | R404a               |
| Colour                                                  | Stainless Steel    | Stainless Steel     |
| Power Usage*                                            | 13KWh/24hr         | 24KWh/24hr          |
| * Production/Power usage based on 10°C ambient temp and |                    |                     |
| 10°C water temp                                         |                    |                     |
|                                                         |                    |                     |
| 4U<br>Selecting the                                     |                    |                     |